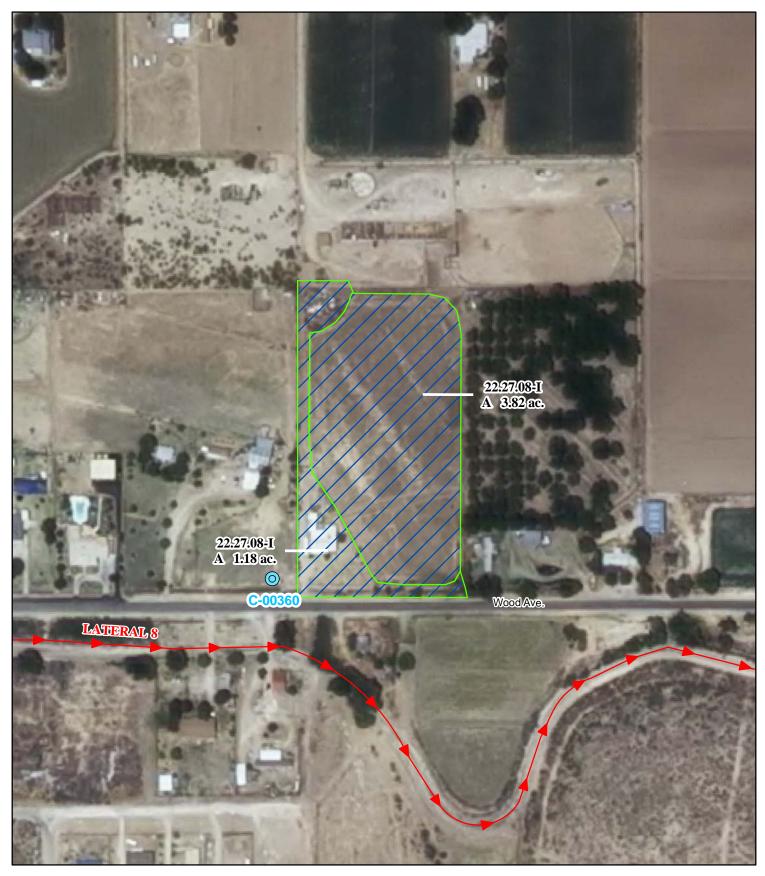

#### f. Location and Amount of Irrigated Acreage:

Section 08, Township 22S, Range 27E, N.M.P.M.

Pt. SE<sup>1</sup>/<sub>4</sub>

5.00 acres

Total: 5.00 acres (Supplemental)

As shown on the attached revised Hydrographic Survey Map for Subfile No. 22.27.08-I, and the CID Section Hydrographic Survey Map Sheet No. 26 (1999-2011), included in Part F of this Appendix, representing the Court record as of the date of the filing of this Decree.

## g. Amount of Water:

As set forth in Part B of this Appendix.

| > Can | nt of Diversion<br>nals / Ditches                            | 2009 Digital Orthop<br>Grid Inter | hotography<br>rval = 1000 | 7 | <b>STATE OF NEW MEXICO</b><br>Office of the State Engineer<br>John R. D'Antonio, Jr., P.E., State Engineer | Sandra K. &<br>Stanley L. Miller<br>Subfile 22.27.08-I |
|-------|--------------------------------------------------------------|-----------------------------------|---------------------------|---|------------------------------------------------------------------------------------------------------------|--------------------------------------------------------|
| Surfa | <b>oundaries</b><br>face Water Only<br>plemental Groundwater | Scale                             | 1 " = 200 '<br>1:2,400    |   | Pecos River Stream System<br>Carlsbad Irrigation District                                                  | 4/18/2011                                              |
|       | ervoir / Pond<br>Right                                       | 250 125                           | 0<br>Feet                 |   | Hydrographic Survey<br>Township 22 D.D.                                                                    | And                |